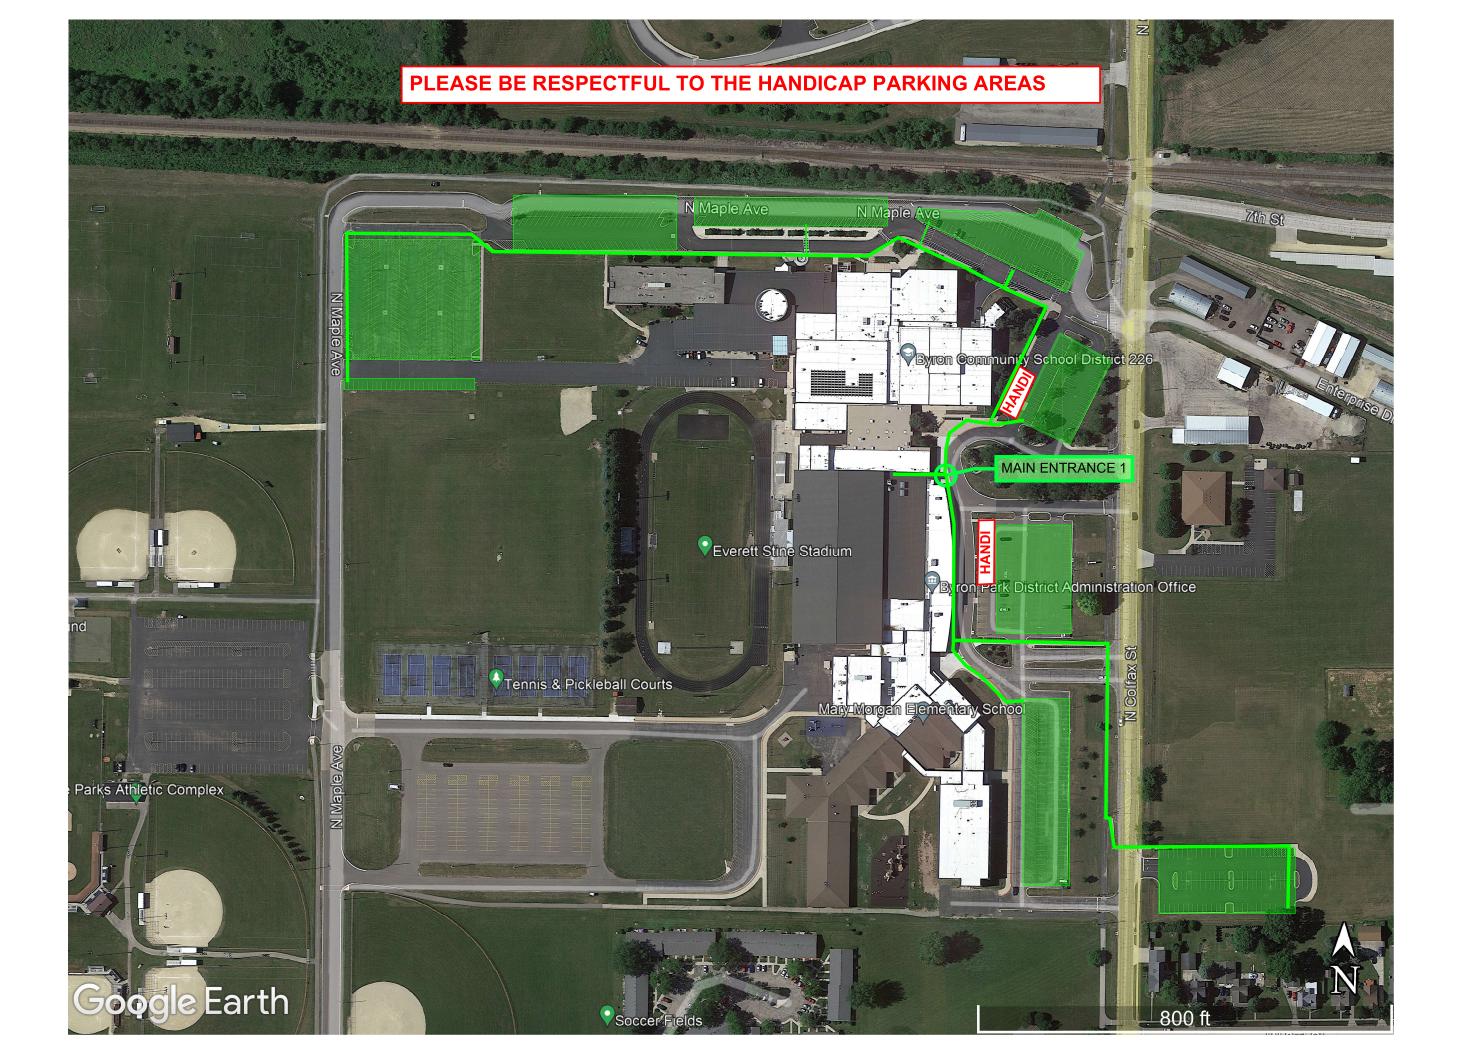

The 2025 IKWF Regional will be held on Sunday February 23, 2025 in the Byron Park District PE Center, located at 696 N Colfax St. Byron, IL 61010. Please enter through Door # 1. Limited bleacher seating and bag chairs are recommended. There will be full concessions all day.