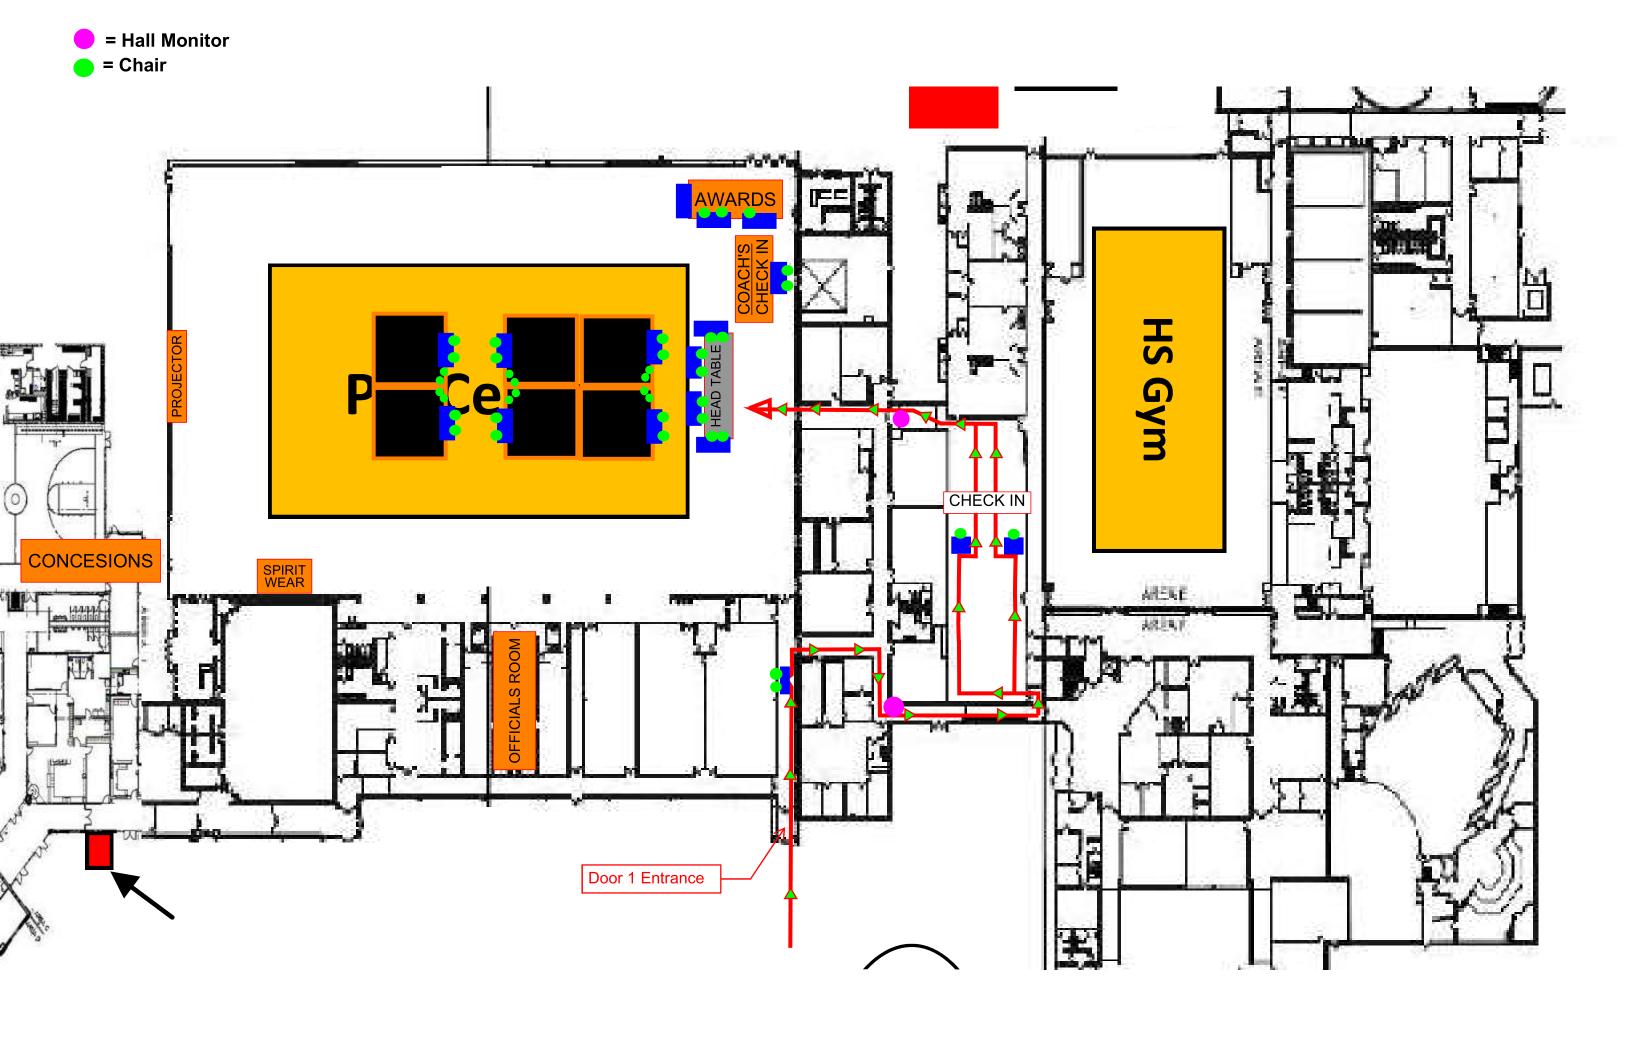

# Byron High School

696 N Colfax Street - PE CENTER

Byron, IL 61010

Contact: Nick Elsbury

Cell 815-980-4940, byronwrestlingassociation@gmail.com

Weigh in Time: Saturday, February 22nd from 9:00am - 11:00am
Weigh in Location: Wrestling room Please enter through Door # 1

The 2025 IKWF Regional will be held on Sunday February 23, 2025 in the Byron Park District PE Center, located at 696 N Colfax St. Byron, IL 61010. Please enter through Door # 1. Limited bleacher seating and bag chairs are recommended. There will be full concessions all day.