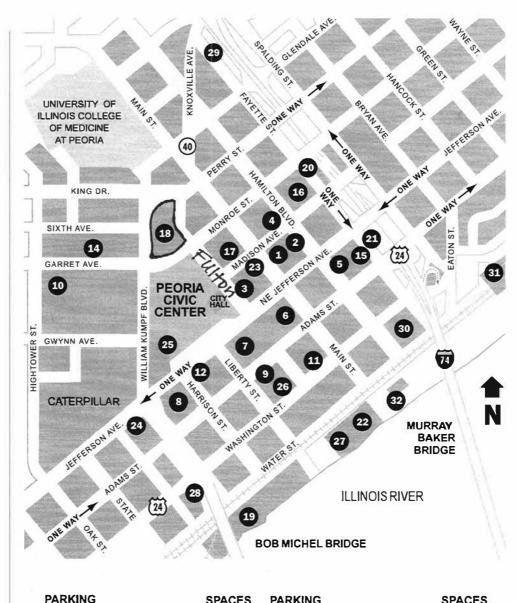

## **DOWNTOWN PARKING IN PEORIA**

Shown here are the locations of downtown Peoria's 32 public and private parking lots and decks. Some lots and decks have restrictions on who can park there, but most of the parking spots on those lots and decks are open to the public for a fee.

Illustration Courtesy of the Peoria Journal Star

| P/ | ARKING                       | SPACES |
|----|------------------------------|--------|
| 1  | Commerce Bank deck           | 480    |
| 2  | Associated Bank deck         | 600    |
| 3  | Twin Towers garage           | 531    |
| 4  | Madison Street lot No. 2     | 150    |
| 5  | Hamilton Square deck         | 425    |
| 6  | Niagara deck                 | 305    |
| 7  | Jefferson Street parking dec | k 665  |
| 8  | Franklin Street lot          | 100    |
| 9  | One Technology Plaza deck    | 1,150  |
| 10 | City Center Plaza deck       | 155    |
| 11 | Bank One deck                | 306    |
| 12 | National City Bank dock      | 375    |
|    | City auxiliary lot           | 100    |
| 15 | Mark Twain Hotel             | 130    |
| 16 | Holiday Inn City Centre      | 480    |
| 17 | Hotel Pere Marquette deck    | 285    |

| 2 | PA | RKING                        | SPACES |
|---|----|------------------------------|--------|
|   | 18 | Civic Center Fulton lot      | 408    |
|   | 19 | Liberty/Edgewater/Michel lot | s 373  |
|   | 20 | Fayette/Monroe lot           | 34     |
|   | 21 | Fayette/Jefferson lot        | 19     |
|   | 22 | Riverfront Village           | 162    |
|   | 23 | Becker Building office deck  | 200    |
|   | 24 | Caterpillar/city lot         | 160    |
|   | 25 | Civic Center Marquee lot     | 236    |
|   | 26 | Bergner deck                 | 436    |
|   | 27 | River Station                | 58     |
|   | 28 | Michel/West lot              | 80     |
| - | 29 | Fayette/Knoxville lot        | 50     |
|   | 30 | Caterpillar lot              | 308    |
|   | 31 | Riverplex lot                | 405    |
|   | 32 | Gateway Building Lot         | 25     |
|   |    |                              |        |