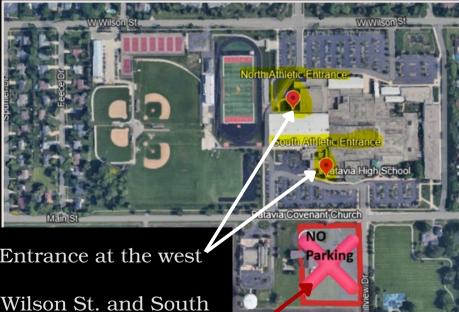

### Location

Batavia High School 1201 Main Street, Batavia Enter through the Athletic Entrance on the west side of school

# Parking

- Entry through the Athletic Entrance at the west end.
- Parking available North on Wilson St. and South on Main St.
- Additional parking on Western Ave., Millview Road, and surrounding side streets.
- Illegal parking in restricted areas and church lot will result in ticketing/towing by Batavia Police.